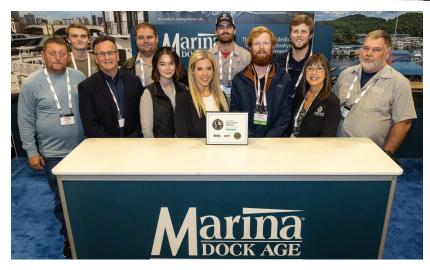

#### Marina of the Year

Each year, *Marina Dock Age* honors two marinas (one small, less than 250 slips, and one large) with the Marina of the Year awards. Facilities from across the country complete detailed applications, competing in many different categories – business operations, renovations, advertising/marketing, community and industry involvement, special challenges and more.

Marina Dock Age will present additional awards in other categories, such as Facility Improvements, Advertising and Marketing and Environmental Responsibility. Awards will vary from year to year, depending on the qualified applicants. Marinas can win category awards each year, and former Marina of the Year winners are also eligible to win additional category awards every year. The winning marinas will be featured in Marina Dock Age magazine in 2025.

#### 2023 Winners:

Large Winner – Hurricane Marina • Silver Point, Tennessee Small Winner – Lighthouse Point Marina • Baltimore, Maryland