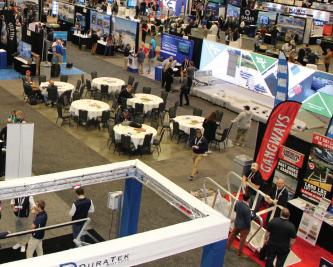

# **2023 Event Highlights**

What to Expect: At this annual trade show, marina, boatyard and private dock owners and operators will have access to the latest training, products, and services. Engage with over 175 marina-focused exhibitors and participate in 20 industry-sourced, expertly curated education sessions.