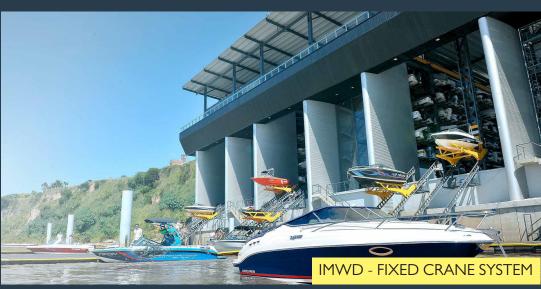

### FIXED CRANE SYSTEM COASTAL ELEVATORS

BAIGORRIA, ARGENTINA - 1400 BOATS TIGRE, ARGENTINA - 400 BOATS

**SEE VIDEO** 