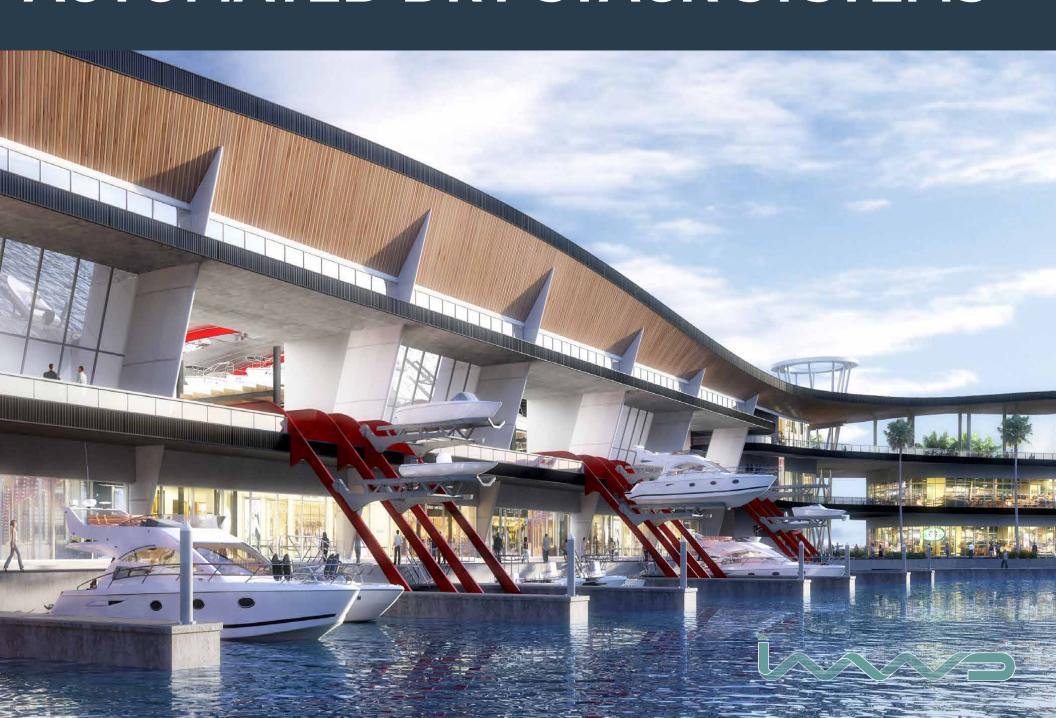

er Weight Capacity at Top Rack
- Manual / Fully Automated Operations
- Faster Cycle Time
- Quieter / Energy Efficient
- Accommodates Substantial Water Level Fluctuations

#### **DISADVANTAGES**

- Cost Varies Per System
- System Complexity



# BOAT WEIGHT / LENGTHS

| Vessel Inventory |             |        |                 |
|------------------|-------------|--------|-----------------|
| Make             | Model       | Length | Weight (loaded) |
| Tiara            | Cruiser     | 46     | 30,000+ lbs     |
| Regulator        | 41          | 41     | 25,400 lbs      |
| Everglades       | 335cc       | 35     | 13,910 lbs      |
| Scout            | 300 LXF     | 30     | 10,144 lbs      |
| Boston Whaler    | 210 Montauk | 21     | 3,650 lbs       |

# **AUTOMATED DRY STACK SYSTEMS**



# AUTOMATED HANDLING & LAUNCHING SYSTEMS









#### **STACKER CRANE SYSTEM**

GULF STAR MARINA, FORT MYERS - 150 BOATS

SEE VIDEO











#### **VALUE & PROTECTION IN A CONCRETE DRY STACK**



+200-MPH Wind Rating





Total protection from the Environment





Reduces
Interior and
Exterior Noise





Lower Insurance Rates





DRY STORAGE/OFFICE/RETAIL INTEGRATION



**PROPOSED MARINA**Key Largo, FL USA







#### **ADVANTAGES OF AUTOMATION**



30-50% Increase in Rentable Cubic Space



**Store Multiple Vessels Deep** 



Store Full Size Vessels up to the Top Rack



44% Reduction in Drive Aisle Space











### FIXED CRANE SYSTEM COASTAL ELEVATORS

BAIGORRIA, ARGENTINA - 1400 BOATS TIGRE, ARGENTINA - 400 BOATS

**SEE VIDEO** 















# IMWD SYSTEM MARINA BAIGORRIA -