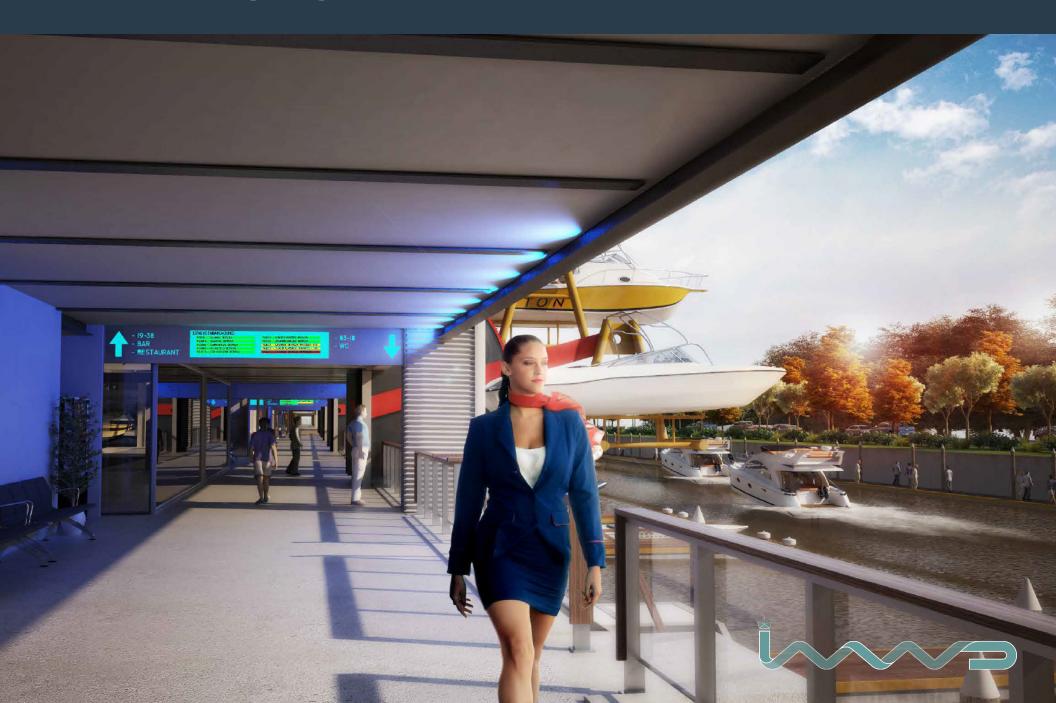

### IMWD PROPOSED SYSTEM PUERTO VALLARTA

Combination horizontal trolley and vertical coastal elevator to protect public access and boardwalk below.