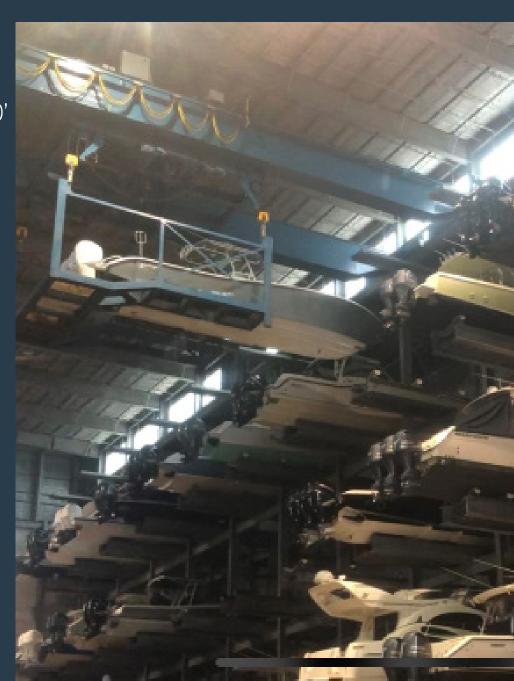

#### **ADVANTAGES**

- Higher Density / Taller Building 80' 150'
- Higher Weight Capacity at Top Rack
- Manual / Fully Automated Operations
- Faster Cycle Time
- Quieter / Energy Efficient
- Accommodates Substantial Water Level Fluctuations

#### **DISADVANTAGES**

- Cost Varies Per System
- System Complexity