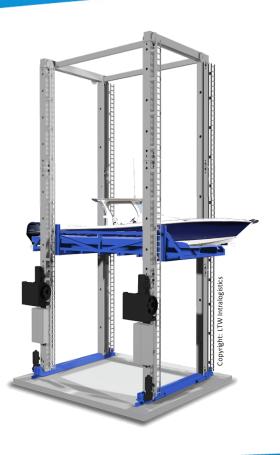

| Length | Weight (loaded) |
| Tiara            | Cruiser     | 46     | 30,000+ lbs     |
| Regulator        | 41          | 41     | 25,400 lbs      |
| Everglades       | 335cc       | 35     | 13,910 lbs      |
| Scout            | 300 LXF     | 30     | 10,144 lbs      |
| Boston Whaler    | 210 Montauk | 21     | 3,650 lbs       |

# **AUTOMATED DRY STACK SYSTEMS**



# AUTOMATED HANDLING & LAUNCHING SYSTEMS









#### **STACKER CRANE SYSTEM**

GULF STAR MARINA, FORT MYERS - 150 BOATS

SEE VIDEO











#### **VALUE & PROTECTION IN A CONCRETE DRY STACK**



+200-MPH Wind Rating





Total protection from the Environment





Reduces
Interior and
Exterior Noise





Lower Insurance Rates





DRY STORAGE/OFFICE/RETAIL INTEGRATION



**PROPOSED MARINA**Key Largo, FL USA







#### **ADVANTAGES OF AUTOMATION**



30-50% Increase in Rentable Cubic Space



**Store Multiple Vessels Deep** 



Store Full Size Vessels up to the Top Rack



44% Reduction in Drive Aisle Space











### FIXED CRANE SYSTEM COASTAL ELEVATORS

BAIGORRIA, ARGENTINA - 1400 BOATS TIGRE, ARGENTINA - 400 BOATS

**SEE VIDEO** 















# IMWD SYSTEM MARINA BAIGORRIA - ARGENTINA





# IMWD SYSTEM MARINA BAIGORRIA - ARGENTINA





# IMWD SYSTEM MARINATIGRE - ARGENTINA



### IMWD PROPOSED SYSTEM PUERTO VALLARTA

Combination horizontal trolley and vertical coastal elevator to protect public access and boardwalk below.









# IMWD SYSTEM BILLFISH BAY MARINA - ALABAMA







RAYN Development Company



# IMWD SYSTEM BILLFISH BAY MARINA - ALABAMA





# IMWD SYSTEM BILLFISH BAY MARI