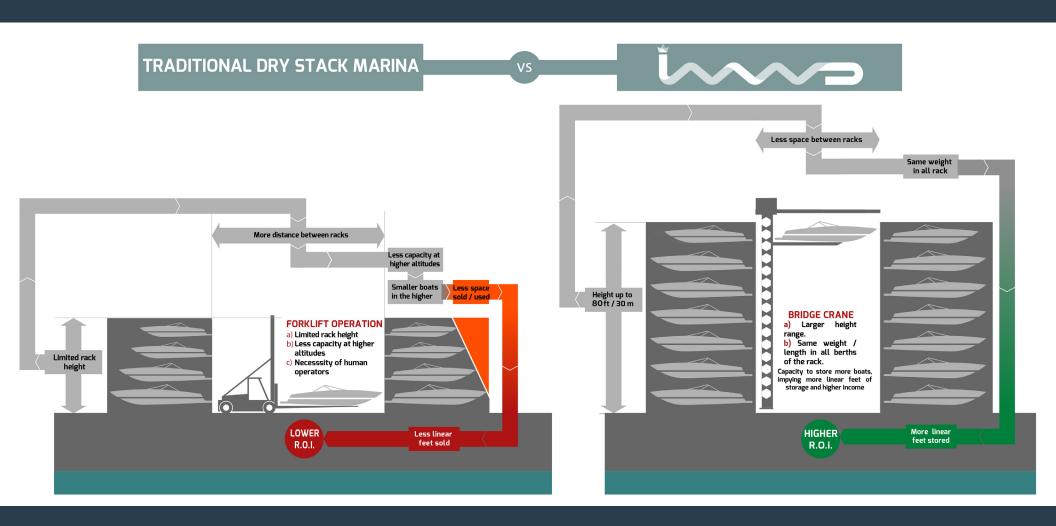

#### **ADVANTAGES**

- Higher Density / Taller Building 80' 150'
- Higher Weight Capacity at Top Rack
- Manual / Fully Automated Operations
- Faster Cycle Time
- Quieter / Energy Efficient
- Accommodates Substantial Water Level Fluctuations

#### **ADVANTAGES OF AUTOMATION**

30-50% Increase in Rentable Cubic Space

**Store Multiple Vessels Deep** 

Store Full Size Vessels up to the Top Rack

44% Reduction in Drive Aisle Space