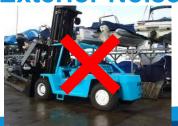

#### **ADVANTAGES**

- Flexible Design / Space Constraints
- Simple System

#### **DISADVANTAGES**

- Diesel Smoke / Tire Dust
- Limited Height / Weight Capacity
- Slower Cycle Time
- Limited Water Level Fluctuation
- Complex Concrete Slab