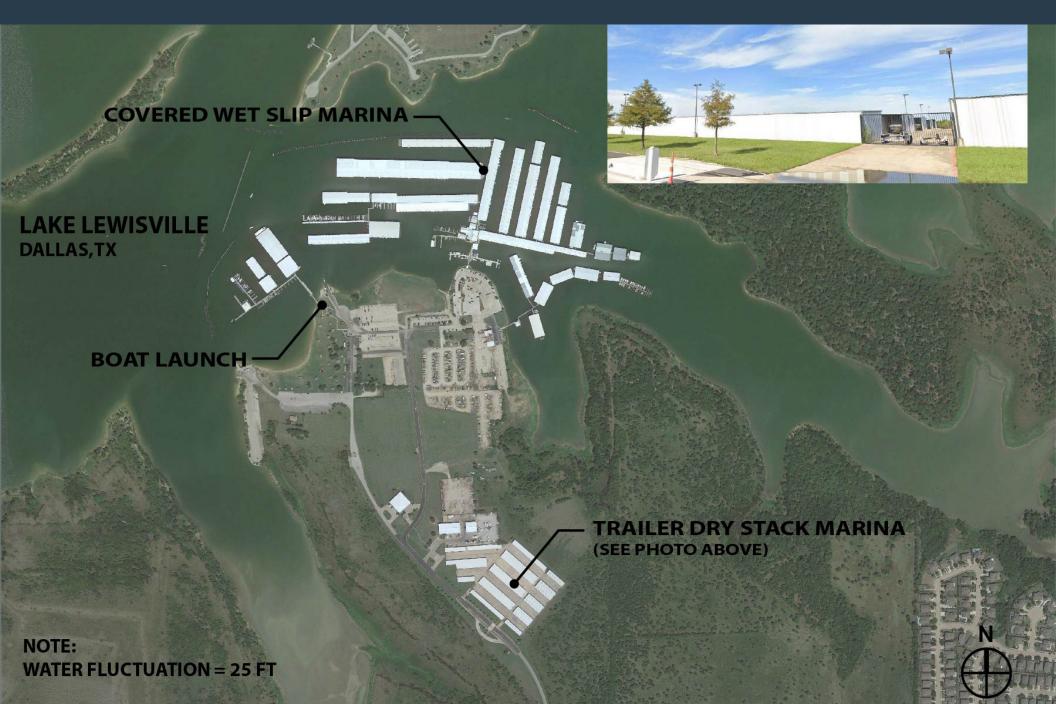

#### **ADVANTAGES**

- Flexible Design / Space Constraints
- Simple System

#### **DISADVANTAGES**

- Diesel Smoke / Tire Dust
- Limited Height / Weight Capacity
- Slower Cycle Time
- Limited Water Level Fluctuation
- Complex Concrete Slab