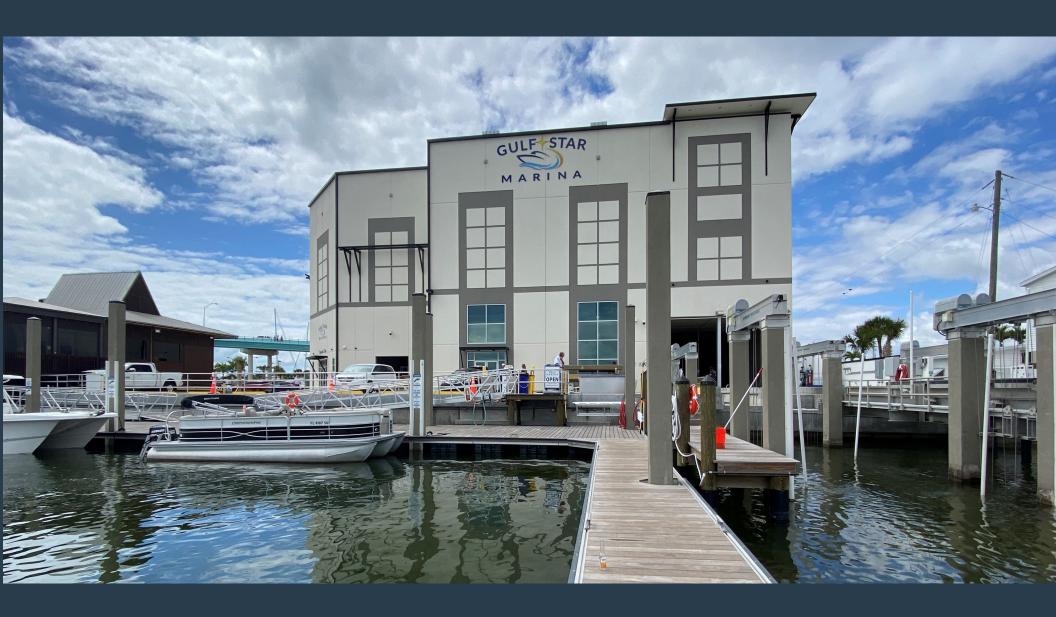

#### **STACKER CRANE SYSTEM**

GULF STAR MARINA, FORT MYERS - 150 BOATS

SEE VIDEO