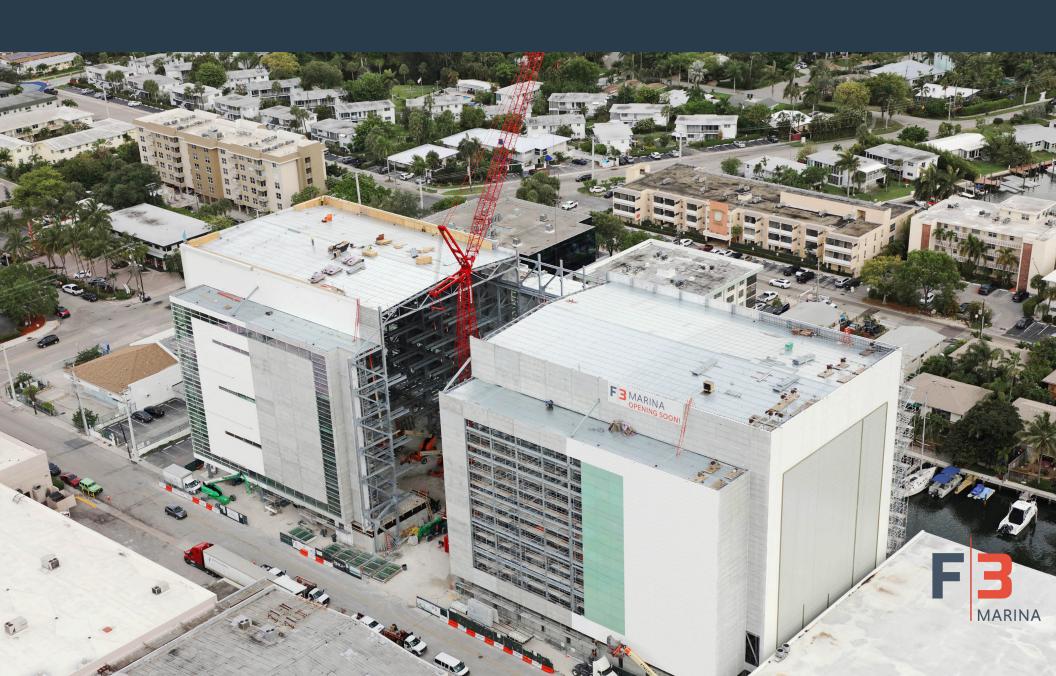

### F3 MARINAS SYSTEM

#### **CABLE OVERHEAD CRANE SYSTEM**

PORT MARINA, FORT LAUDERDALE - 150 BOATS F3 MARINA, FORT LAUDERDALE - 250 BOATS

**SEE VIDEO** 