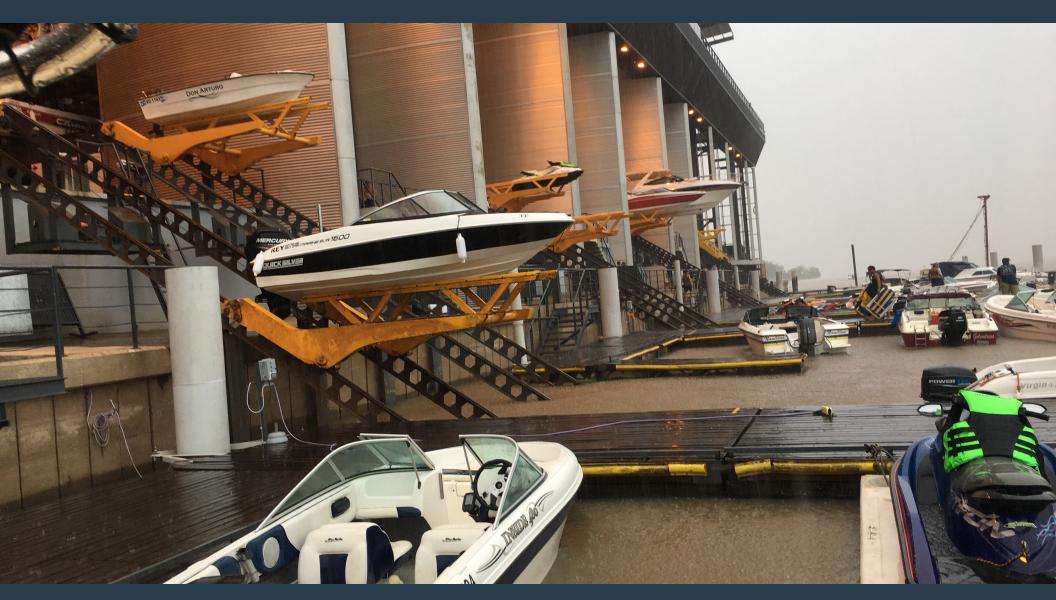

### FIXED CRANE SYSTEM COASTAL ELEVATORS

BAIGORRIA, ARGENTINA - 1400 BOATS TIGRE, ARGENTINA - 400 BOATS

**SEE VIDEO** 

# IMWD SYSTEM MARINA BAIGORRIA - ARGENTINA