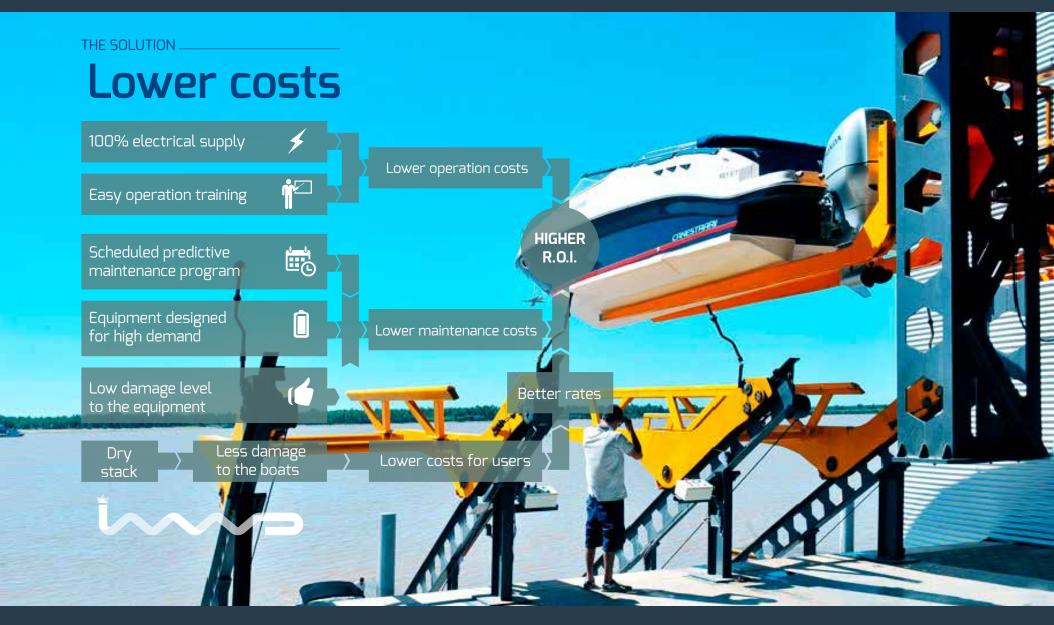

#### **ADVANTAGES**

- Higher Density / Taller Building 80' 150'
- Higher Weight Capacity at Top Rack
- Manual / Fully Automated Operations
- Faster Cycle Time
- Quieter / Energy Efficient
- Accommodates Substantial Water Level Fluctuations

#### **VALUE & PROTECTION IN A CONCRETE DRY STACK**

+200-MPH Wind Rating

Total protection from the Environment

Reduces
Interior and
Exterior Noise

Lower Insurance Rates

DRY STORAGE/OFFICE/RETAIL INTEGRATION