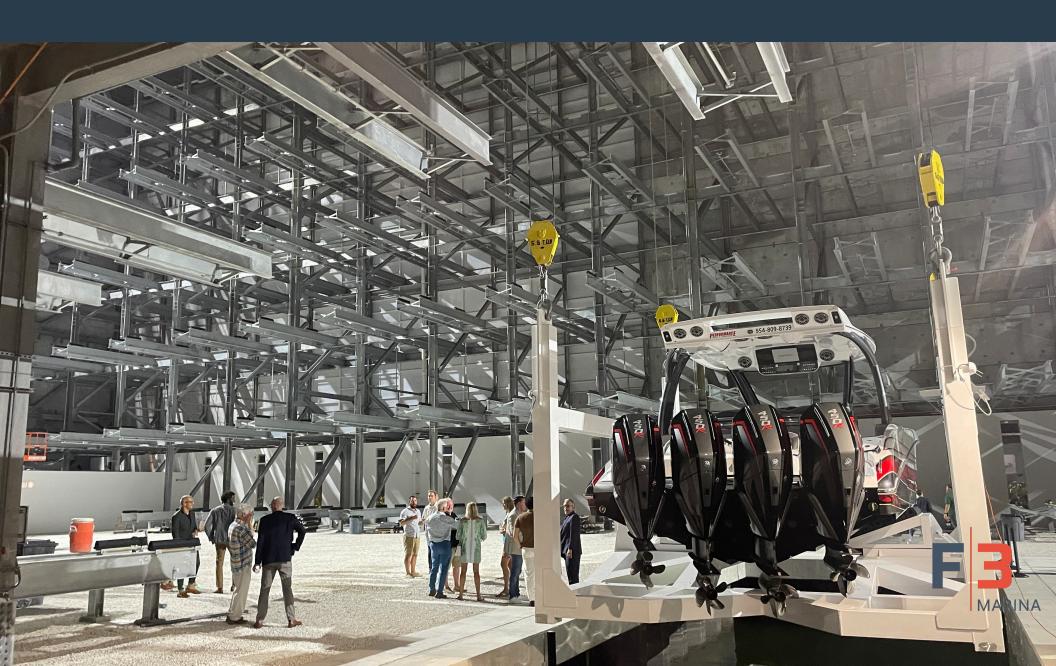

### F3 MARINAS SYSTEM

#### **CABLE OVERHEAD CRANE SYSTEM**

PORT MARINA, FORT LAUDERDALE - 150 BOATS F3 MARINA, FORT LAUDERDALE - 250 BOATS

**SEE VIDEO** 