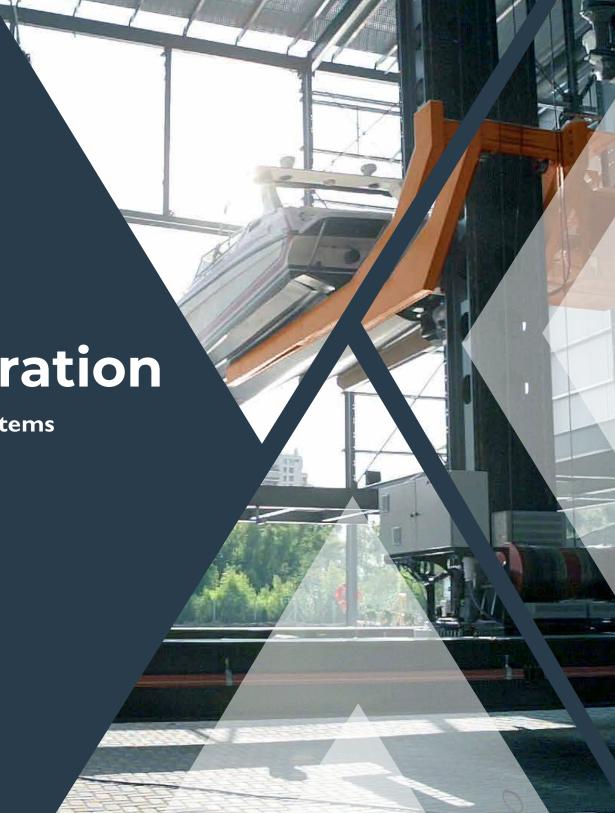

# AUTOMATED HANDLING & LAUNCHING SYSTEMS

#### **STACKER CRANE SYSTEM**

GULF STAR MARINA, FORT MYERS - 150 BOATS

SEE VIDEO