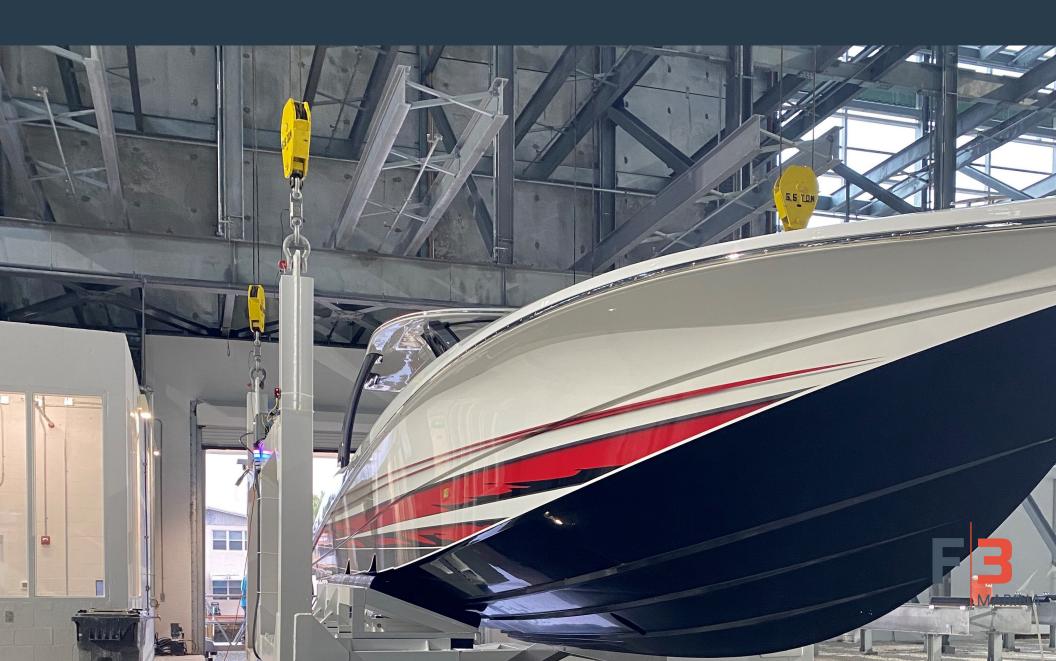

### F3 MARINAS SYSTEM

#### **CABLE OVERHEAD CRANE SYSTEM**

PORT MARINA, FORT LAUDERDALE - 150 BOATS F3 MARINA, FORT LAUDERDALE - 250 BOATS

**SEE VIDEO** 