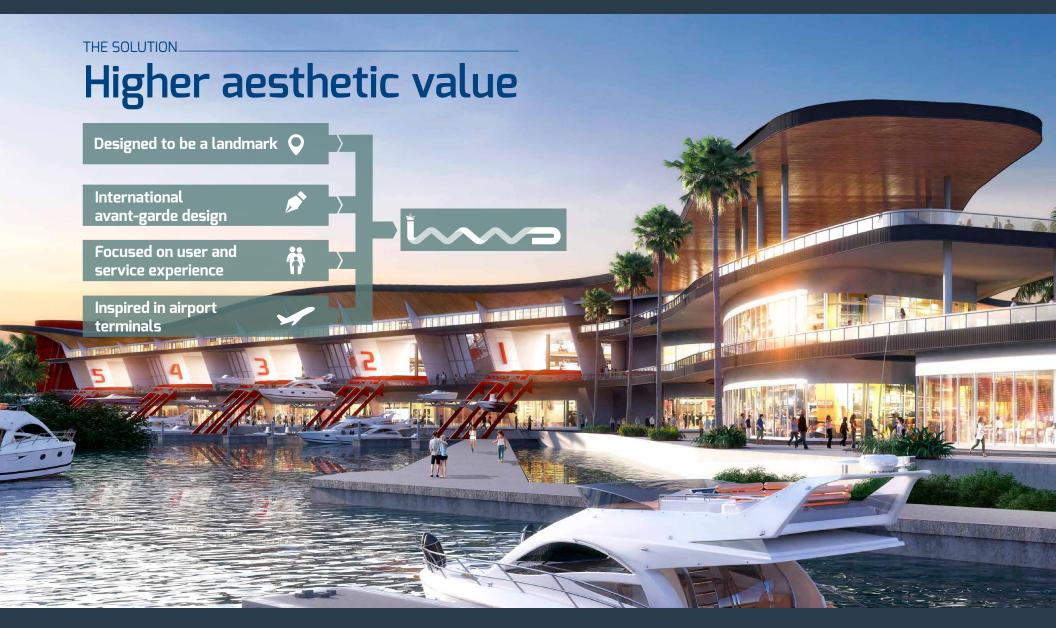

### IMWD PROPOSED SYSTEM PUERTO VALLARTA

Combination horizontal trolley and vertical coastal elevator to protect public access and boardwalk below.