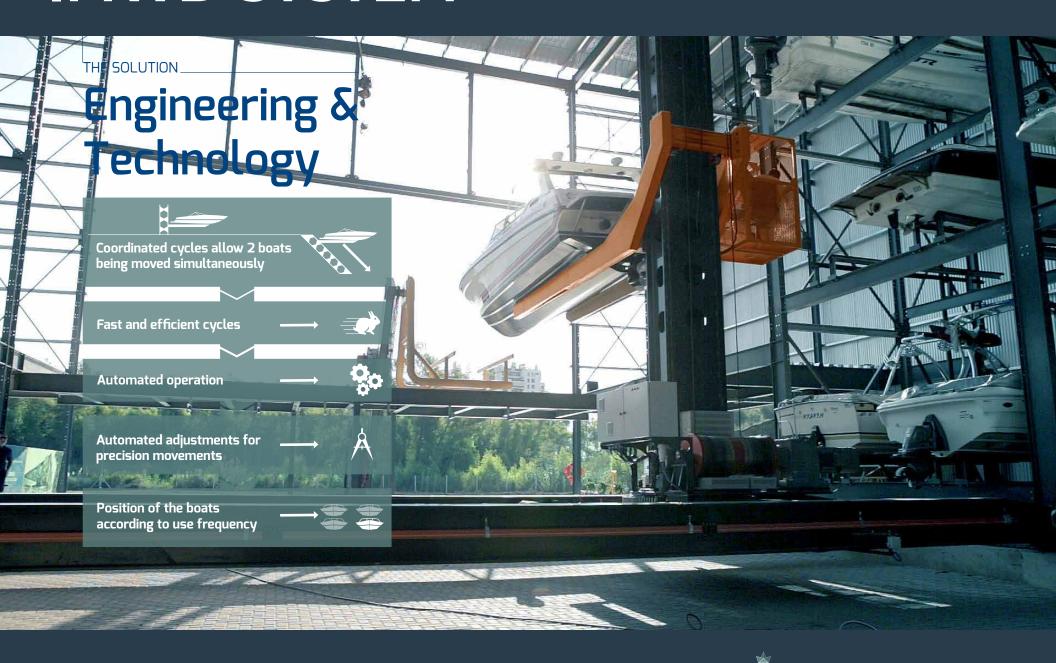

|

# **AUTOMATED DRY STACK SYSTEMS**



# AUTOMATED HANDLING & LAUNCHING SYSTEMS









#### **STACKER CRANE SYSTEM**

GULF STAR MARINA, FORT MYERS - 150 BOATS

SEE VIDEO











#### **VALUE & PROTECTION IN A CONCRETE DRY STACK**



+200-MPH Wind Rating





Total protection from the Environment





Reduces
Interior and
Exterior Noise





Lower Insurance Rates





DRY STORAGE/OFFICE/RETAIL INTEGRATION



**PROPOSED MARINA**Key Largo, FL USA







#### **ADVANTAGES OF AUTOMATION**



30-50% Increase in Rentable Cubic Space



**Store Multiple Vessels Deep** 



Store Full Size Vessels up to the Top Rack



44% Reduction in Drive Aisle Space











### FIXED CRANE SYSTEM COASTAL ELEVATORS

BAIGORRIA, ARGENTINA - 1400 BOATS TIGRE, ARGENTINA - 400 BOATS

**SEE VIDEO** 















# IMWD SYSTEM MARINA BAIGORRIA - ARGENTINA





# IMWD SYSTEM MARINA BAIGORRIA - ARGENTINA





# IMWD SYSTEM MARINATIGRE - ARGENTINA



### IMWD PROPOSED SYSTEM PUERTO VALLARTA

Combination horizontal trolley and vertical coastal elevator to protect public access and boardwalk below.









# IMWD SYSTEM BILLFISH BAY MARINA - ALABAMA







RAYN Development Company



# IMWD SYSTEM BILLFISH BAY MARINA - ALABAMA





# IMWD SYSTEM BILLFISH BAY MARINA - ALABAMA



### F3 MARINAS SYSTEM



#### **CABLE OVERHEAD CRANE SYSTEM**

PORT MARINA, FORT LAUDERDALE - 150 BOATS F3 MARINA, FORT LAUDERDALE - 250 BOATS

**SEE VIDEO**