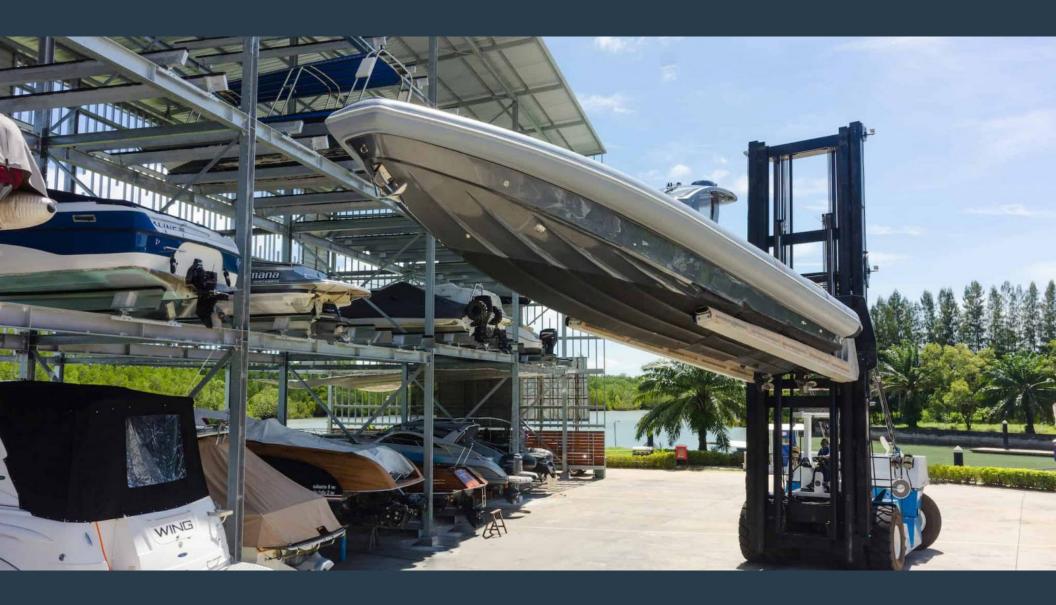

#### **ADVANTAGES**

- Flexible Design / Space Constraints
- Simple System

#### **DISADVANTAGES**

- Diesel Smoke / Tire Dust
- Limited Height / Weight Capacity
- Slower Cycle Time
- Limited Water Level Fluctuation
- Complex Concrete Slab