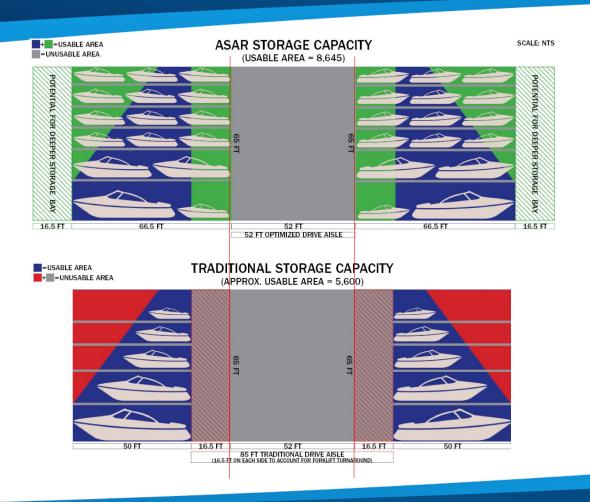

#### **ADVANTAGES OF AUTOMATION**

30-50% Increase in Rentable Cubic Space

**Store Multiple Vessels Deep** 

Store Full Size Vessels up to the Top Rack

44% Reduction in Drive Aisle Space