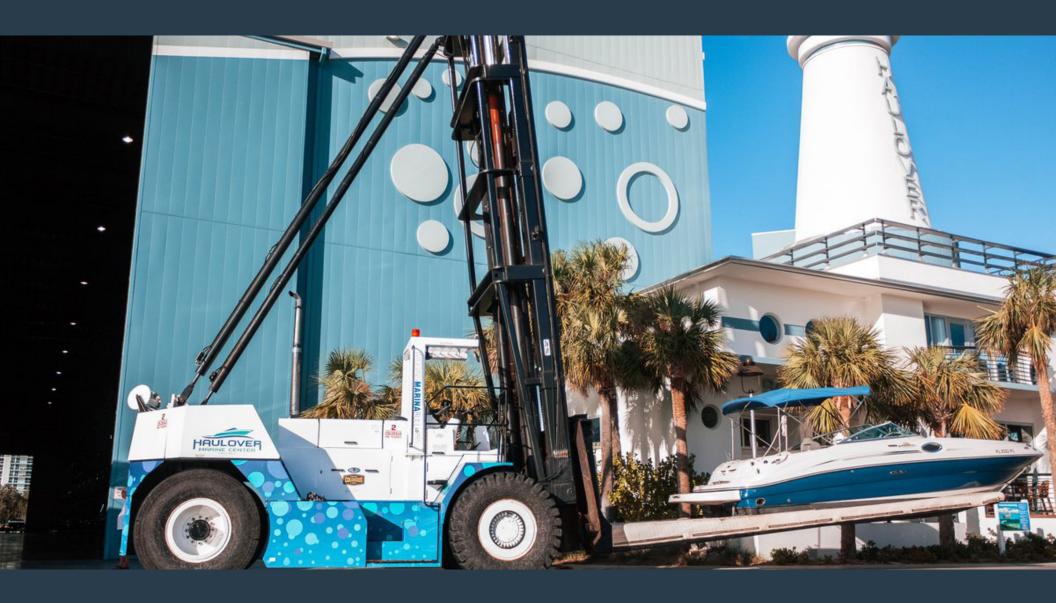

#### **STACKER CRANE SYSTEM**

GULF STAR MARINA, FORT MYERS - 150 BOATS

SEE VIDEO