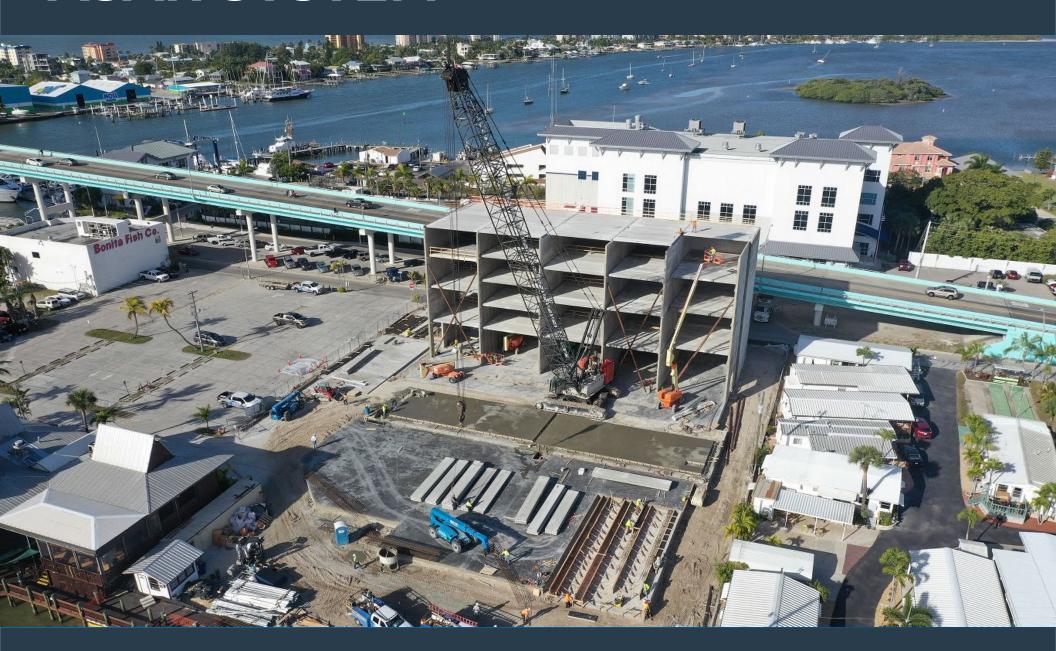

stantial Water Level Fluctuations

#### **DISADVANTAGES**

- Cost Varies Per System
- System Complexity



# BOAT WEIGHT / LENGTHS

| Vessel Inventory |             |        |                 |
|------------------|-------------|--------|-----------------|
| Make             | Model       | Length | Weight (loaded) |
| Tiara            | Cruiser     | 46     | 30,000+ lbs     |
| Regulator        | 41          | 41     | 25,400 lbs      |
| Everglades       | 335cc       | 35     | 13,910 lbs      |
| Scout            | 300 LXF     | 30     | 10,144 lbs      |
| Boston Whaler    | 210 Montauk | 21     | 3,650 lbs       |

# **AUTOMATED DRY STACK SYSTEMS**



# AUTOMATED HANDLING & LAUNCHING SYSTEMS









#### **STACKER CRANE SYSTEM**

GULF STAR MARINA, FORT MYERS - 150 BOATS

SEE VIDEO











#### **VALUE & PROTECTION IN A CONCRETE DRY STACK**



+200-MPH Wind Rating





Total protection from the Environment





Reduces
Interior and
Exterior Noise





Lower Insurance Rates





DRY STORAGE/OFFICE/RETAIL INTEGRATION



**PROPOSED MARINA**Key Largo, FL USA







#### **ADVANTAGES OF AUTOMATION**



30-50% Increase in Rentable Cubic Space



**Store Multiple Vessels Deep** 



Store Full Size Vessels up to the Top Rack



44% Reduction in Drive Aisle Space











### FIXED CRANE SYSTEM COASTAL ELEVATORS

BAIGORRIA, ARGENTINA - 1400 BOATS TIGRE, ARGENTINA - 400 BOATS

**SEE VIDEO** 















# IMWD SYSTEM MARINA BAIGORRIA - ARGENTINA





# IMWD SYSTEM MARINA BAIGORRIA - ARGENTINA





# IMWD SYSTEM MARINATIGRE - ARGENTINA



### IMWD PROPOSED SYSTEM PUERTO