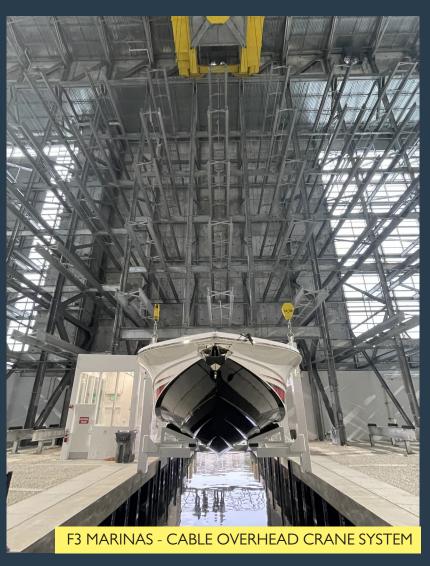

### F3 MARINAS SYSTEM

#### **CABLE OVERHEAD CRANE SYSTEM**

PORT MARINA, FORT LAUDERDALE - 150 BOATS F3 MARINA, FORT LAUDERDALE - 250 BOATS

**SEE VIDEO** 