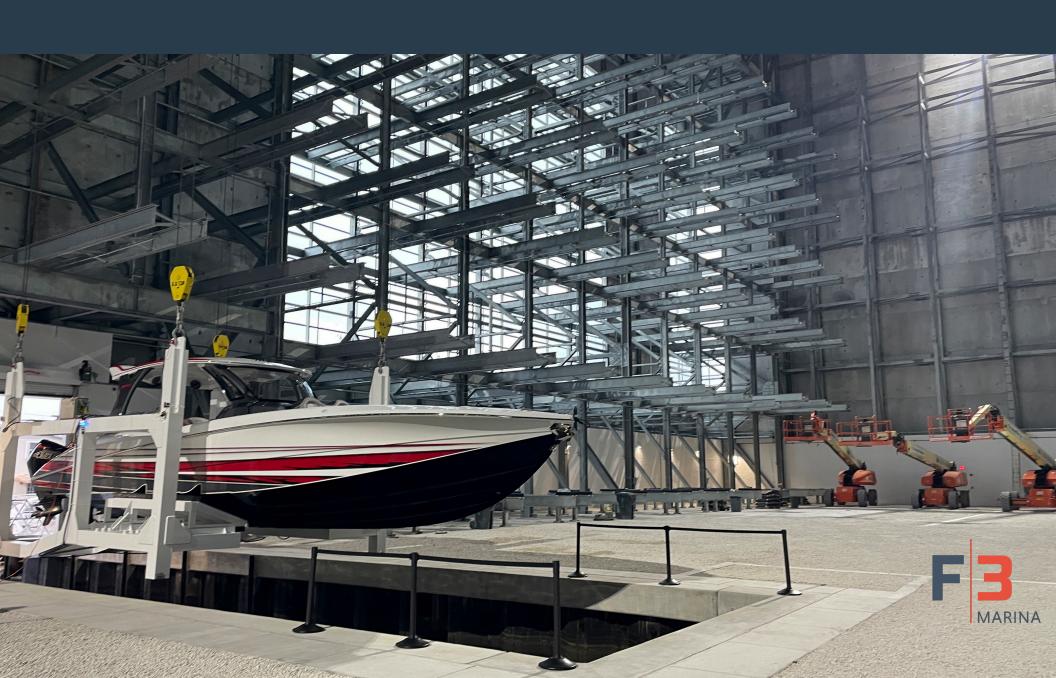

### F3 MARINAS SYSTEM

#### **CABLE OVERHEAD CRANE SYSTEM**

PORT MARINA, FORT LAUDERDALE - 150 BOATS F3 MARINA, FORT LAUDERDALE - 250 BOATS

**SEE VIDEO** 