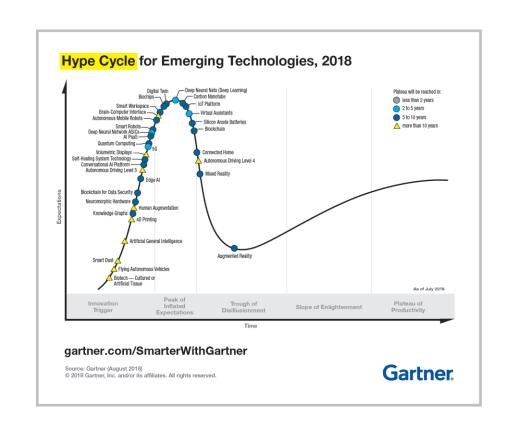

#### What does modern automation look like?

- > Self driving vehicles
- > Robots doing jobs
- > Chat bots
- ➤ Algorithms & ML/Al
- > Sensors
- Platforms, marketplaces & networks

#### Relatively low impact but:

- ➤ Customer Service
- Smart marinas (networks & sensors)
- ➤ Dry stack automation
- Optimization of resources (slips)

#### Ok, when?

- ➤ Self driving vehicles (5-10+ years)
- ➤ Smart Robots (5-10 years)
- ➤ Chat bots (2-5 years)
- Algorithms & ML/AI (now-5 years)
- ➤ Sensors (now-10 years)